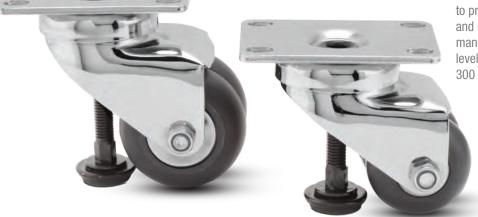

## LEVELTEQ DUAL (DL)

TOP PLATE MODELS FREE SWIVEL

- Laboratory Equipment
  Mobile Computer Stands
  Medical Equipment
- Bright Chrome Finish

Π

ATU

RE

Û

- Dual wheels maneuver easily
- Matching Chrome Thread Guards for wheels
- Non-Marking Soft-Neoprene Rubber wheels
- Precision ball bearings in wheels for easier rollability
- Upper dustcap to prevent dirt and dust build-up

Dual Wheel LevelTeq series are designed to provide your equipment with a smooth and quiet roll with easy turning and maneuverability with the added ability to level your equipment. Capacities up to 300 lbs.