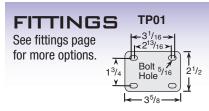

## SWIVEL TOP PLATE MODELS

| - | Wheel<br>Diameter<br>(Inches) | Tread<br>Width<br>Inches<br>(mm) | Wheel Description | Capacity<br>(Lbs) | Load Height<br>Inches<br>(mm) | Swivel Radius<br>Inches<br>(mm) | Wheel<br>Bearing | Model Number        |
|---|-------------------------------|----------------------------------|-------------------|-------------------|-------------------------------|---------------------------------|------------------|---------------------|
|   | 2"                            | 1 (25)                           | Neoprene Rubber   | 250               | 3-3/8" (86)                   | 2-3/8" (60)                     | Precision Ball   | DL-02NRP100-SW-TP01 |
|   | 2.5"                          | 1 (25)                           | Neoprene Rubber   | 300               | 3-7/8" (98)                   | 2-1/2" ( 64)                    | Precision Ball   | DL-25NRP100-SW-TP01 |