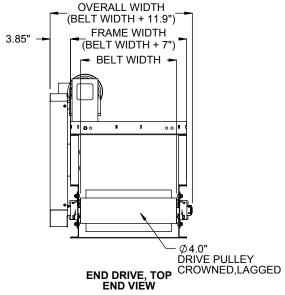

VE:** Standard drive is an end drive, side, right hand. Optional drives include end drive, side, left hand; end drive and end drive top, right or left hand.

**MOTOR:** 1/2 HP through 1-1/2 HP. Energy efficient and inverter duty motors also available. Voltages include 120/1/60, 230/3/60, 460/3/60 and 575/3/60, , Brake, and DC Voltage.

**SUPPORT CENTERS:** <u>Standard</u> supports are floor supports on 10' centers. Optional on 5' centers.

**FRAME FINISH:** Standard finish is OSHA safety blue powder. Optional colors include green, beige, gray, orange, black and yellow.

Model: CMDSB - Cleated Medium Duty Slider Bed Belt Conveyor





END DRIVE, TOP, RIGHT HAND (SHOWN) END DRIVE, TOP, LEFT HAND (OPPOSITE)







END DRIVE, BOTTOM, RIGHT HAND (SHOWN) END DRIVE, BOTTOM, LEFT HAND (OPPOSITE)



| 3.85" -          | OVERALL WIDTH  (BELT WIDTH + 11.9")  FRAME WIDTH  (BELT WIDTH + 7")  BELT WIDTH |  |  |  |  |  |  |
|------------------|---------------------------------------------------------------------------------|--|--|--|--|--|--|
|                  | Ø4.0"  DRIVE PULLEY  CROWNED,LAGGED                                             |  |  |  |  |  |  |
| FND DRIVE BOTTOM |                                                                                 |  |  |  |  |  |  |

END DRIVE, BOTTOM END VIEW

## LOAD CAPACITY @ 60 FPM & 25° INCLINED ANGLE (LBS)

| ЦВ    | WIDTH |     |     |     |     |  |  |
|-------|-------|-----|-----|-----|-----|--|--|
| HP    | 12"   | 18" | 24" | 30" | 36" |  |  |
| 1/2   | 160   | 155 | 150 | 145 | 140 |  |  |
| 3/4   | 240   | 235 | 230 | 225 | 220