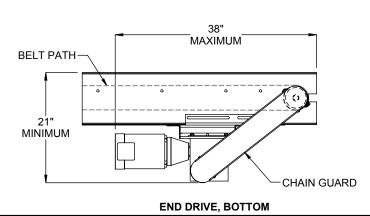

END DRIVE, BOTTOM, RIGHT HAND (SHOWN) END DRIVE, BOTTOM, LEFT HAND (OPPOSITE)

| 3.85" -          | OVERALL WIDTH  (BELT WIDTH + 11.9")  FRAME WIDTH  (BELT WIDTH + 7")  BELT WIDTH |  |  |  |  |  |  |
|------------------|---------------------------------------------------------------------------------|--|--|--|--|--|--|
|                  | Ø4.0"  DRIVE PULLEY  CROWNED,LAGGED                                             |  |  |  |  |  |  |
| FND DRIVE BOTTOM |                                                                                 |  |  |  |  |  |  |