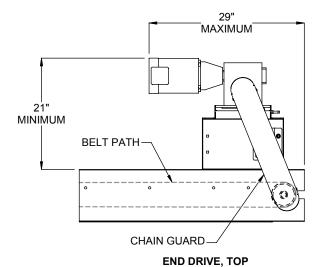

**FRAME FINISH:** Standard finish is OSHA safety blue powder. Optional colors include green, beige, gray, orange, black and yellow.

Model: CMDSB - Cleated Medium Duty Slider Bed Belt Conveyor

END DRIVE, TOP, RIGHT HAND (SHOWN) END DRIVE, TOP, LEFT HAND (OPPOSITE)