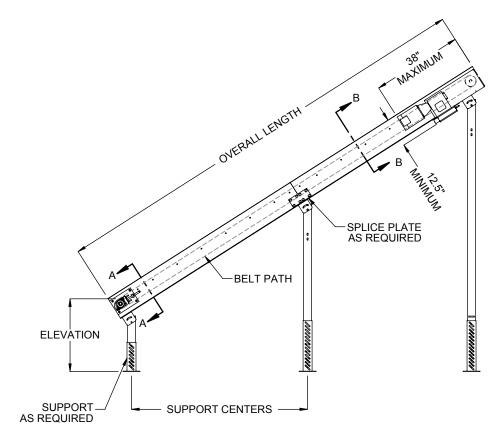

## SPECIFICATIONS

BELT WIDTH: 12", 18", 24", 30", 36"

BEGINNING ELEVATION: 8" - 126" LENGTH: 60" - 240"

ENDING ELEVATION: 17" - 126" | SPEED: 15 - 150 FPM

**SUPPORT CENTER:** 0', 5', 10' **INCLINED ANGLE:** 0 - 45°

**MOTOR:** 1/2 HP through 1-1/2 HP. Energy efficient and inverter duty motors also available. Voltages include 120/1/60, 230/3/60, 460/3/60 and 575/3/60, , Brake, and DC Voltage.

**SUPPORT CENTERS:** <u>Standard</u> supports are floor supports on 10' centers. Optional on 5' centers.