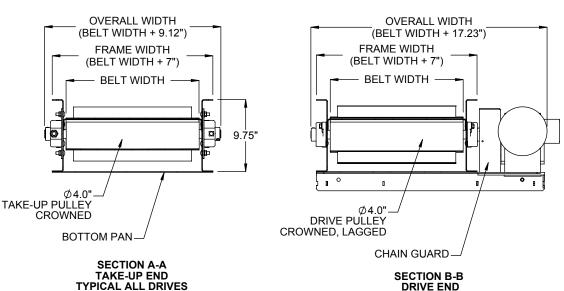

END DRIVE, BOTTOM, RIGHT HAND (SHOWN) END DRIVE, BOTTOM, LEFT HAND (OPPOSITE)

| 3.85" -          | OVERALL WIDTH  (BELT WIDTH + 11.9")  FRAME WIDTH  (BELT WIDTH + 7")  BELT WIDTH |  |  |  |  |  |  |
|------------------|---------------------------------------------------------------------------------|--|--|--|--|--|--|
|                  | Ø4.0"  DRIVE PULLEY  CROWNED,LAGGED                                             |  |  |  |  |  |  |
| FND DRIVE BOTTOM |                                                                                 |  |  |  |  |  |  |